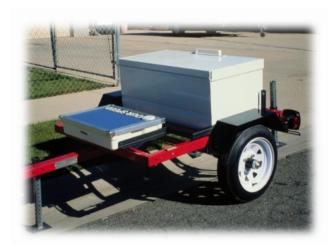

## SPEED TRAILERS

Display height (60" top) is easily seen over normal obstructions and the open design allows motorists to see children or pedestrians that may be on the other side.

Speed sign upright folds flat for low profile towing (even with a speed sign attached). Set-up is fast, simple and can be performed by one person. Easily the best price/value available today.

## **INCLUDED FEATURES**

All steel construction
Overall width - 53"
Overall Length - 80"
Height folded - 33"
Height deployed - 60"
Weight without sign - 400#
12" wheels
Storage box 17.5H, 19D, 37W
Double locks for security
Steel cable wheel locks
DOT approved lighting system
Heavy duty 12 VDC storage batteries
12V continuous duty charger