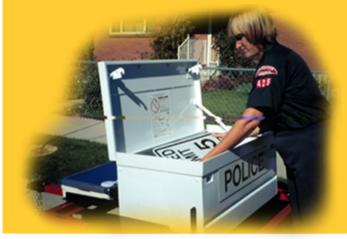

## All steel construction Locking steel utility box

- Water / dust resistant storage
- Storage for extra sign parts
- Large enough to store the speed sign
- Holds 12 VDC deep cycle batteries
- Includes an AC battery charger & extension cord