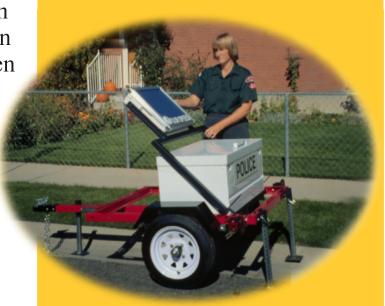

## All steel construction Locking steel utility box

- Water / dust resistant storage
- Storage for extra sign parts
- Large enough to store the speed sign
- Holds 12 VDC deep cycle batteries
- Includes an AC battery charger & extension cord

## **INCLUDED FEATURES**

All steel construction
Overall width - 53"
Overall Length - 80"
Height folded - 33"
Height deployed - 60"
Weight without sign - 400#
12" wheels
Storage box 17.5H, 19D, 37W
Double locks for security
Steel cable wheel locks
DOT approved lighting system
Heavy duty 12 VDC storage batteries
12V continuous duty charger