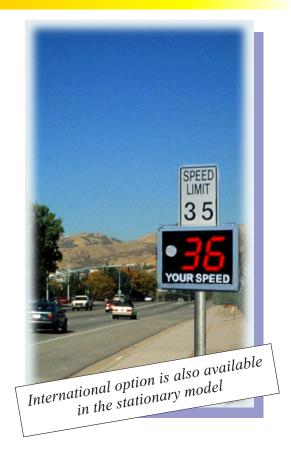

## **STATIONARY**

For those areas where it is desirable to keep motorists advised to their current speed, a fixed location version of the speed sign is available. The direction sensing doppler radar unit will "see" only those vehicles approaching the sign - the problem of false speed readings by vehicles traveling the other direction is eliminated. Power is supplied by a 12 VDC battery or a 110 VAC power inverter. The same weather resistant / impact resistant fiberglass housing is used in this sign.

Both stationary and international signs are available as basic speed display or with computer control module for added features - alert, alarm, blanking