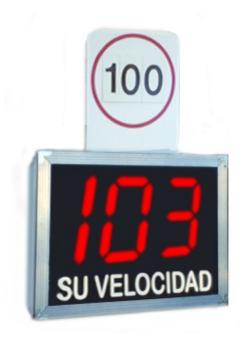

## INTERNATIONAL VERSION

3 digit version is available with radar set to read KPH. Choice of (4) speed limit signs included with all units.

(multiple languages available for sign caption)

Both stationary and international signs are available as basic speed display or with computer control module for added features - alert, alarm, blanking